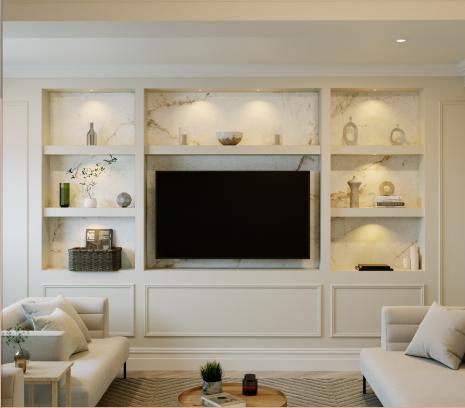

## We enable the creation of stunning spaces

Our beautiful collection of sleek, ceramic surfaces have been carefully chosen to elevate your designs into luxurious spaces.

## Available finishes

- Satin
- Polished

Typical slab size 3200mm x 1600mm Thickness 20mm

Limestone

Luna Concrete

Smoked Concrete

Travertino

Calacatta Electrum