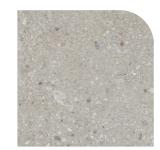

## Available finishes

- Satin
- Polished

Typical slab size 3200mm x 1600mm Thickness 20mm

Limestone

Luna Concrete

Smoked Concrete

Travertino

Calacatta Electrum